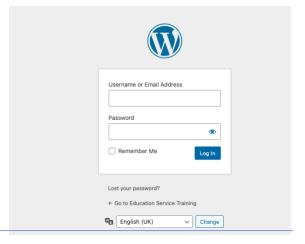

Go to www.rcaoslearn.co.uk

Login using your username and password provided in the email.

Once you have logged in you will be taken to the main page.

To start one of the training sessions, please click on the title and then click on the read more button.