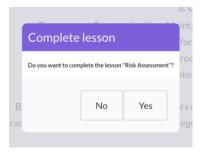

A new window will open. Please click on start now.

Use the complete button at the bottom of the screen to progress through the sections.

for all students.

Complete

The column on the left-hand side will show your progress through the sections and this will be saved as you go. The green tick means you have completed a section.